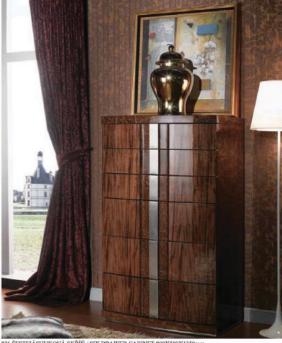

836 KOMODA B / DRESSER B 1600X500X750 836 ZRCADLO B / DRESSER MIRROR B 956X44X1120 836 TABURETKA / DRESSER BENCH 600X400X400

836 ŠESTIZÁSUVKOVÁ SKŘÍŇ / SIX DRAWER CABINET 800X500X1350mm

Experiencing fashion makes us comfortable and relaxed Tasting classics makes us calm and confident