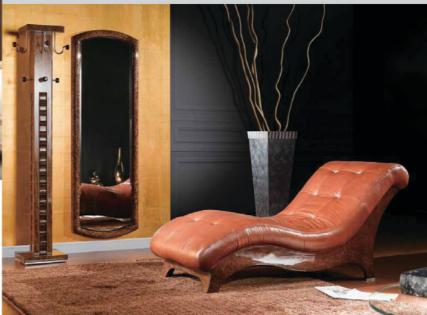

836 KŘESLO / GUIFEL CHAIR 1620X700X752mm 836 VYSOKÉ ZRCADLO / LONG MIRROR 600X44X1850mm 836 VĚŠÁK / COAT HANGER 350X350X1908mm

836 ŠATNÍ SKŘÍŇ / WARDROBE 2000X680X2300mm

Perfect furniture creates healthy and fashionable living space